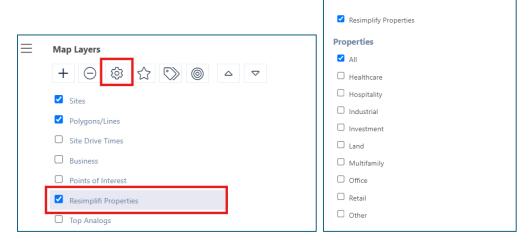

## 2. Open Layer Control:

o In the Layer Control panel, you'll now see a new layer labeled "REsimplifi Properties". Turn on this layer to view all available properties on the map.

 Drill down to specific property type by clicking on the gear icon, allowing you to filter properties based on your criteria (retail, office, land etc.).