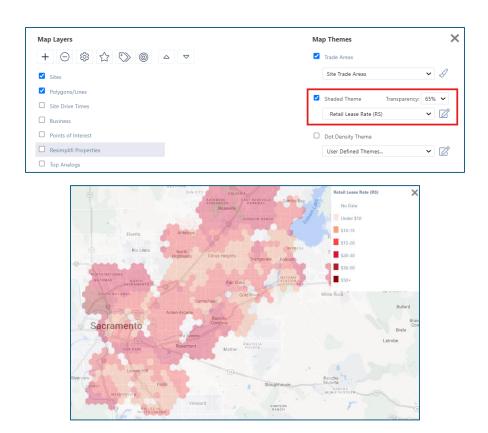

### 3. New "Retail Lease Rate" and "Office Lease Rate" Themes:

 Utilize these new themes to view average lease rates for retail or office properties within your map view. Note that each hex is colored to show the average midpoint of minimum and maximum lease rates for the retail properties within 2 miles.