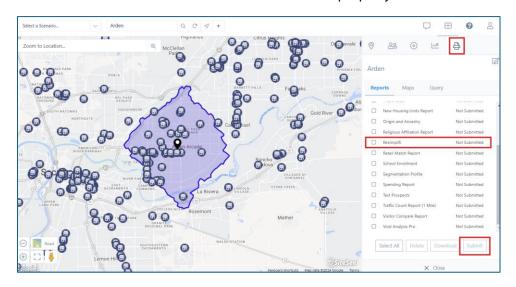

# 4. View the REsimplifi Report:

- Create a site and define your trade area, then go into the reports tab and run the "REsimplifi" Report.
- The REsimplifi Report will then generate, pulling in all relevant properties within your defined trade area. You'll see there is a PDF and Excel version of the report. Keep in mind the Excel version will contain more details on each property.