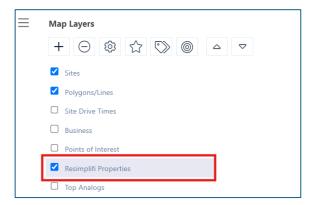

## 2. Open Layer Control:

o In the Layer Control panel, you'll now see a new layer labeled "REsimplifi Properties". Turn on this layer to view all available properties on the map.

 Drill down to specific property type by clicking on the gear icon, allowing you to filter properties based on your criteria (retail, office, land etc.).